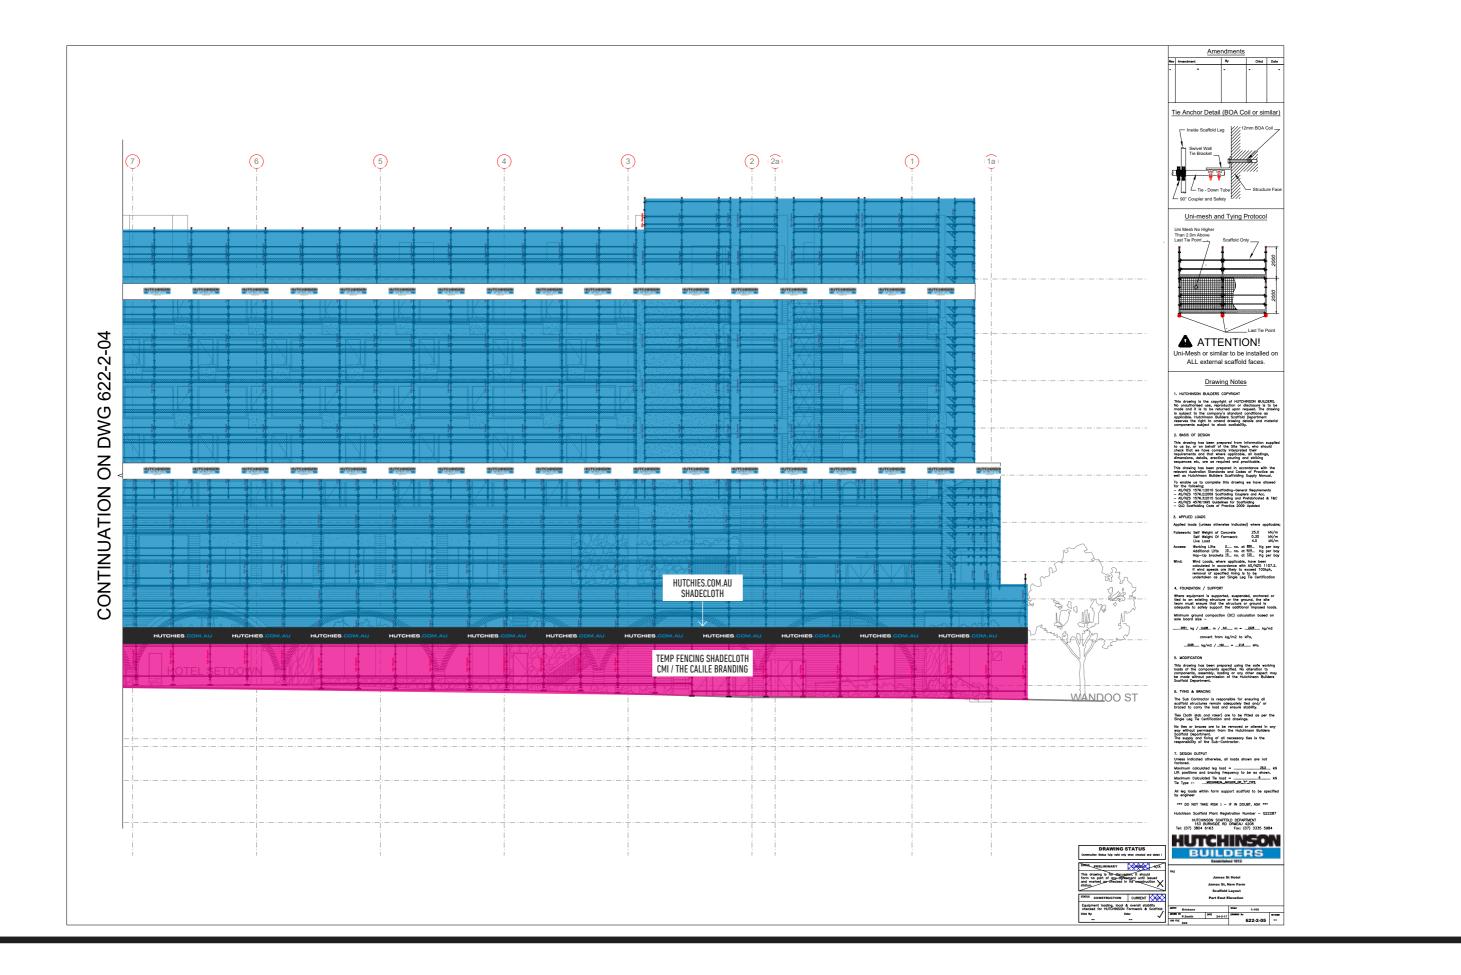

|
|                        | DRAWING STATUS     | DRAWING              |              |                                                                              |
|                        | SCALE @ A1         | DATE                 | DRAWN        |                                                                              |
|                        | 1:100              | FEB 2017             | HM           |                                                                              |
|                        | PROJECT No<br>1713 | DRAWING No<br>WD-302 | ISSUE<br>A   |                                                                              |

Signage — West (Top) & South (Bottom)





# South Elevation (James Street)





# East Elevation Part 1 (Doggett Street)





# East Elevation Part 2 (Doggett Street)





## North Elevation (Wandoo Street)





# West Elevation Part 1 (Laneway)





# West Elevation Part 2 (Laneway)

### Revised Mock ups





If AdWrap-it supplies artwork prior to an order being placed AdWrap-it reserves the right to charge for artworking if the job does not proceed.

AdWrap-it Pty Ltd • 2/7-11 Ereton Drive • Arundel Qld 4214 T: 07 5500 5895 • F: 07 5563 9487 • www.adwrapit.com.au



**Brisbane 1** 

Package

Date







### 2 Jumpform Revision ΗV 11/01/2018 Drawn





Date

NOT TO SCALE

# P.M. Plummer Street / North Elevation

ΗV

Gantry & Scaffold

Revision

Drawn

1

16/05/2018

HUTCHIES / CLIENT BRANDING ON INSIDE CONTINUOUS PLY GANTRY WALLS

| G             |                         |