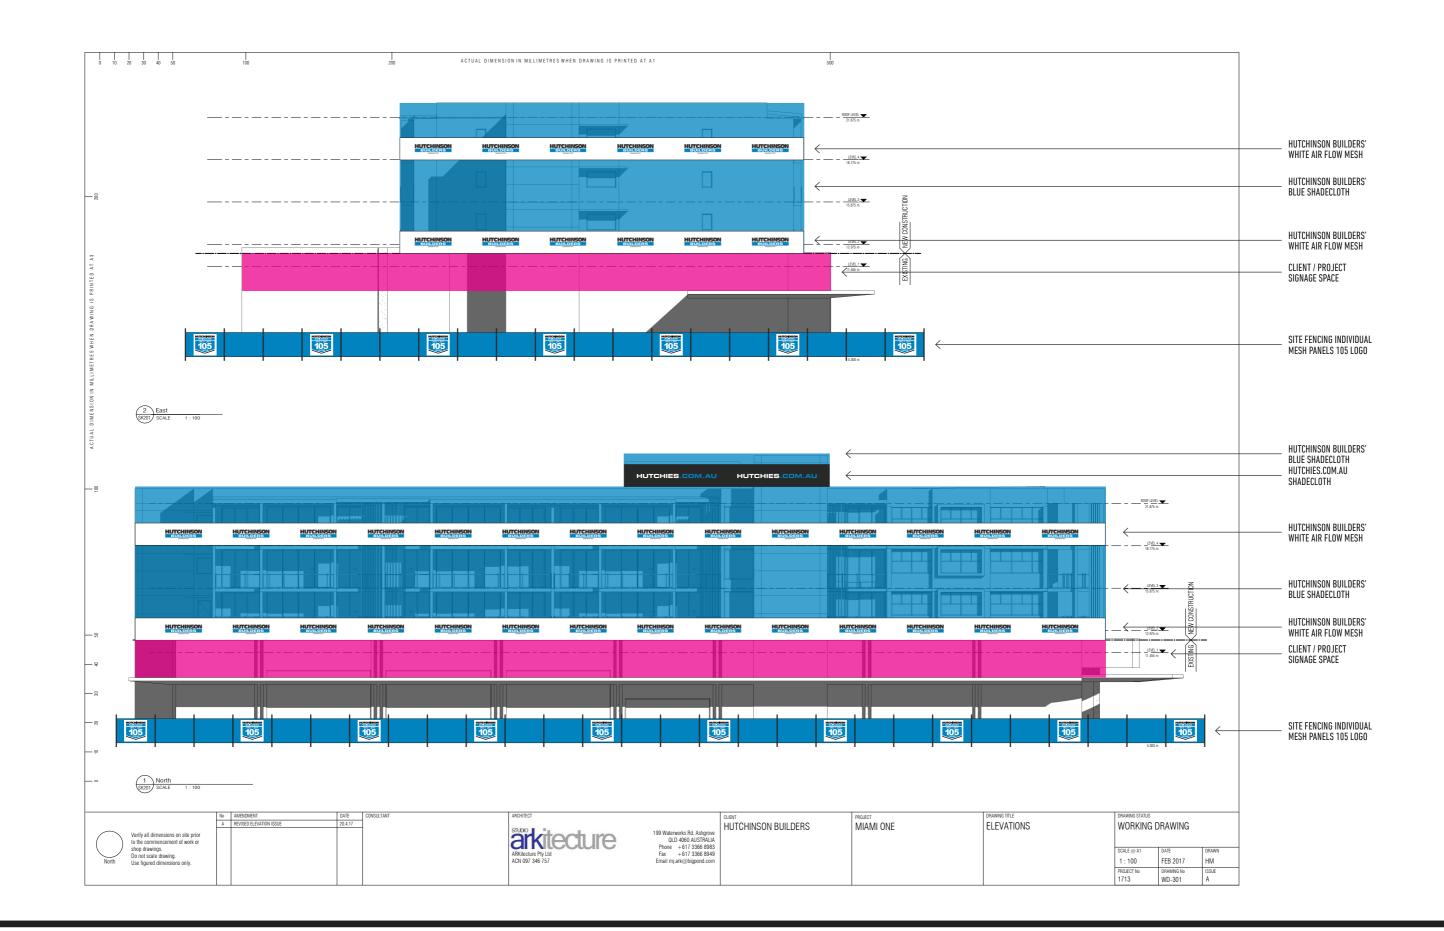

# Signage — East (Top) & North (Bottom)

|                        |                    |                      |              | HUTCHINSON BUILDERS'                                                         |
|------------------------|--------------------|----------------------|--------------|------------------------------------------------------------------------------|
|                        |                    |                      |              | WHITE AIR FLOW MESH                                                          |
|                        |                    |                      |              | <br>HUTCHINSON BUILDERS'<br>Blue Shadecloth                                  |
|                        |                    |                      |              | <br>HUTCHINSON BUILDERS'<br>White Air Flow Mesh                              |
|                        |                    |                      |              | CLIENT / PROJECT<br>SIGNAGE SPACE                                            |
|                        |                    |                      |              | SITE FENCING INDIVIDUAL                                                      |
|                        |                    |                      |              | <br>MESH PANELS 105 LOGO                                                     |
|                        |                    |                      |              |                                                                              |
|                        |                    |                      |              | <br>HUTCHINSON BUILDERS'<br>Blue Shadecloth<br>Hutchies.com.au<br>Shadecloth |
| ROOF LEVEL<br>21.675 m |                    |                      |              | HUTCHINSON BUILDERS'                                                         |
| LEVEL 4 🛫              |                    |                      |              | WHITE AIR FLOW MESH                                                          |
| LEVEL 3<br>15.875 m    | CONSTRUCTION       |                      |              | HUTCHINSON BUILDERS'<br>Blue shadecloth                                      |
| 12.975 m               |                    |                      |              | <br>HUTCHINSON BUILDERS'<br>White Air Flow Mesh                              |
| LEVEL 1                | EXISTING           |                      |              |                                                                              |
|                        |                    |                      | 1            |                                                                              |
| 5                      |                    |                      | $\leftarrow$ | SITE FENCING INDIVIDUAL<br>Mesh Panels 105 Logo                              |
|                        |                    |                      |              |                                                                              |
|                        | DRAWING STATUS     | DRAWING              |              |                                                                              |
|                        | SCALE @ A1         | DATE                 | DRAWN        |                                                                              |
|                        | 1:100              | FEB 2017             | HM           |                                                                              |
|                        | PROJECT No<br>1713 | DRAWING No<br>WD-302 | ISSUE<br>A   |                                                                              |