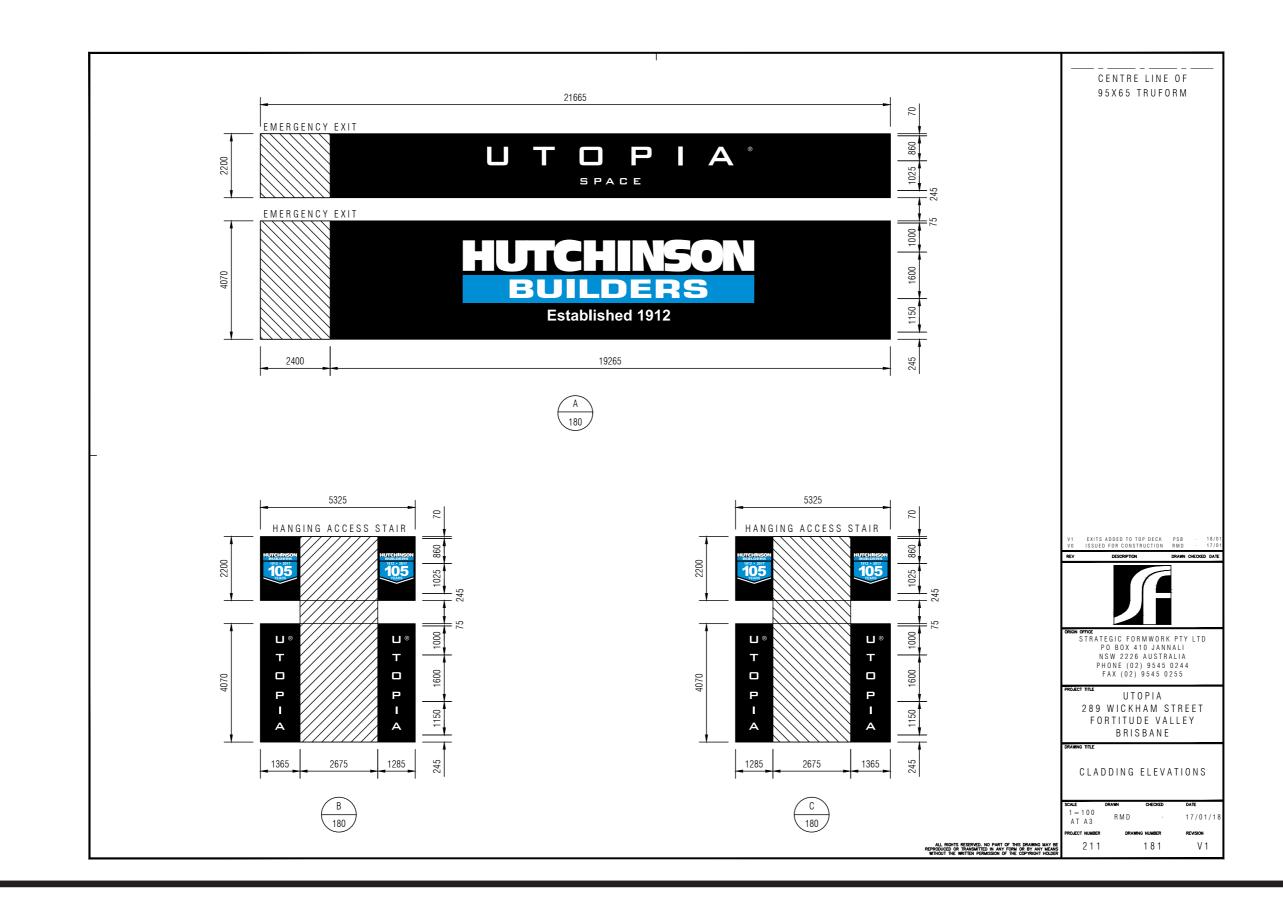

|
|                                               | HUTCHIES / CLIENT BRANDING ON<br>INSIDE CONTINUOUS PLY GANTRY WALLS |

HUTCHINSON BUILDERS'

WHITE SHADE CLOTH BAND

Gantry & Scaffold

16/05/2018





Date

NOT TO SCALE

# P.M. Plummer Street / East Elevation

| Gantry & Scaffold | Revision | 1  |
|-------------------|----------|----|
| 16/05/2018        | Drawn    | HV |





Date

NOT TO SCALE

### P.M. Plummer Street / West Elevation

| Gantry & Scaffold | Revision | 1  |
|-------------------|----------|----|
| 16/05/2018        | Drawn    | HV |





Date

NOT TO SCALE

## P.M. Plummer Street / Gantry Detail

| Gantry & Scaffold | Revision | 1  |
|-------------------|----------|----|
| 16/05/2018        | Drawn    | HV |





**Utopia Space** 

Package

Date

NOT TO SCALE

| Jumpform   | Revision | 3  |
|------------|----------|----|
| 12/03/2018 | Drawn    | HV |
|            |          |    |