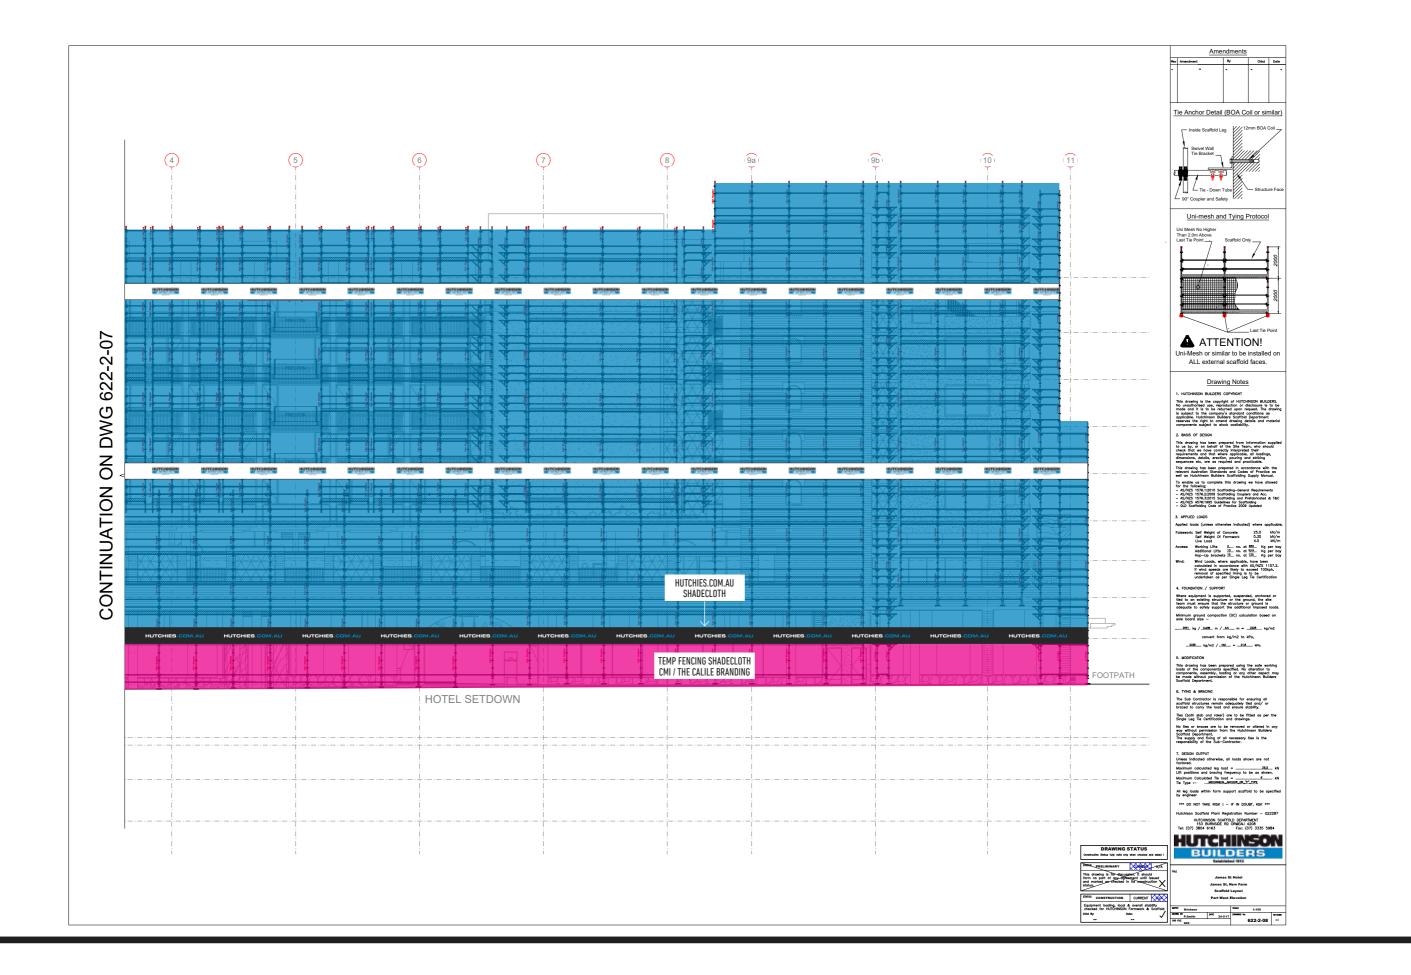

|
|                        | SCALE @ A1         | DATE                 | DRAWN        |                                                                              |
|                        | 1:100              | FEB 2017             | HM           |                                                                              |
|                        | PROJECT No<br>1713 | DRAWING No<br>WD-302 | ISSUE<br>A   |                                                                              |

Signage — West (Top) & South (Bottom)





# South Elevation (James Street)





# East Elevation Part 1 (Doggett Street)





# East Elevation Part 2 (Doggett Street)





## North Elevation (Wandoo Street)





# West Elevation Part 1 (Laneway)





# West Elevation Part 2 (Laneway)

### Revised Mock ups





If AdWrap-it supplies artwork prior to an order being placed AdWrap-it reserves the right to charge for artworking if the job does not proceed.

AdWrap-it Pty Ltd • 2/7-11 Ereton Drive • Arundel Qld 4214 T: 07 5500 5895 • F: 07 5563 9487 • www.adwrapit.com.au



**Brisbane 1** 

Package

Date







### 2 Jumpform Revision ΗV 11/01/2018 Drawn





Date

NOT TO SCALE

# P.M. Plummer Street / North Elevation

ΗV

Gantry & Scaffold

Revision

Drawn

1

16/05/2018

HUTCHIES / CLIENT BRANDING ON INSIDE CONTINUOUS PLY GANTRY WALLS

| G             |                         |                                                        |
|---------------|-------------------------|--------------------------------------------------------|
|