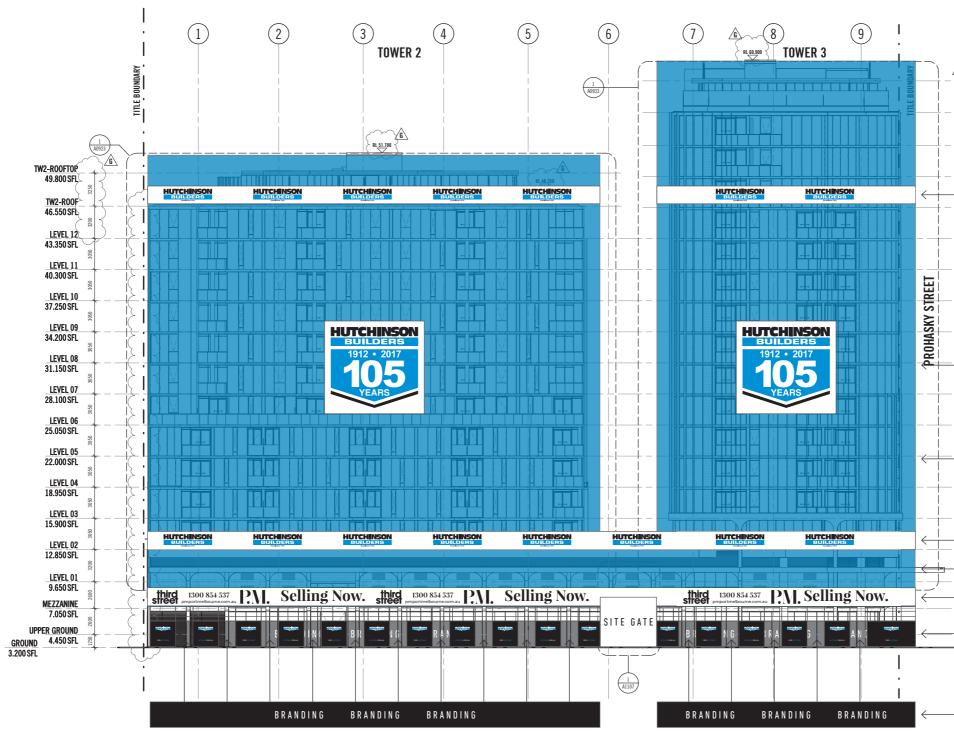

| G             |                         |                                                        |
|---------------|-------------------------|--------------------------------------------------------|
|               | <u>TW3-ROOF</u> TOP<br> |                                                        |
| 3100          | ξ                       |                                                        |
| $\rightarrow$ | <u></u>                 |                                                        |
| 3250          |                         |                                                        |
| $\leq$        | LEVEL 15                |                                                        |
| 3050          | SFL 52.500              |                                                        |
|               | LEVEL 14                |                                                        |
| 050           | SFL 49.450              | HUTCHINSON BUILDERS'                                   |
|               | LEVEL 13                | WHITE SHADE CLOTH BAND                                 |
| 3050          | SFL46.400               |                                                        |
| 30            | LEVEL 12                |                                                        |
| 3050          | SFL43.350               |                                                        |
| 30            | LEVEL 11                |                                                        |
|               | SFL40.300               |                                                        |
| 3050          | LEVEL 10                |                                                        |
|               | SFL37.250               |                                                        |
| 3050          | LEVEL 09                |                                                        |
|               | SFL 34.200              |                                                        |
| 3050          | LEVEL 08                |                                                        |
|               | SFL31.150               | HUTCHINSON BUILDERS'<br>Shield Mega Banner (10m X 10m) |
| 3050          | LEVEL 07                |                                                        |
|               | SFL28.100               |                                                        |
| 3050          | LEVEL 06                |                                                        |
|               | SFL25.050               |                                                        |
| 3050          |                         |                                                        |
|               | LEVEL 05<br>SFL 22.000  | HUTCHINSON BUILDERS'<br>Blue Shadecloth / Unimesh      |
| 3050          |                         |                                                        |
|               | LEVEL 04<br>SFL 18.950  |                                                        |
| 3050          |                         |                                                        |
| ·             | LEVEL 03<br>SFL 15.900  |                                                        |
| 3050          |                         | HUTCHINSON BUILDERS'                                   |
|               | LEVEL 02<br>SFL 12.850  | WHITE SHADE CLOTH BAND                                 |
| 3200          |                         | HUTCHINSON BUILDERS'                                   |
|               | LEVEL 01<br>SFL 9.650   | BLUE SHADECLOTH / UNIMESH                              |
| 2600          | MEZZANINE               | CLIENT / PROJECT<br>Branding on Vinyl / Mesh           |
|               | SFL7.050                |                                                        |
| 2600          | UPPER GROUND            | HUTCHIES / CLIENT BRANDING ON                          |
| 1250          | SFL4.450 GROUND         | HIT AND MISS PLY GANTRY WALLS                          |
| ľ             | SFL 3.200               |                                                        |