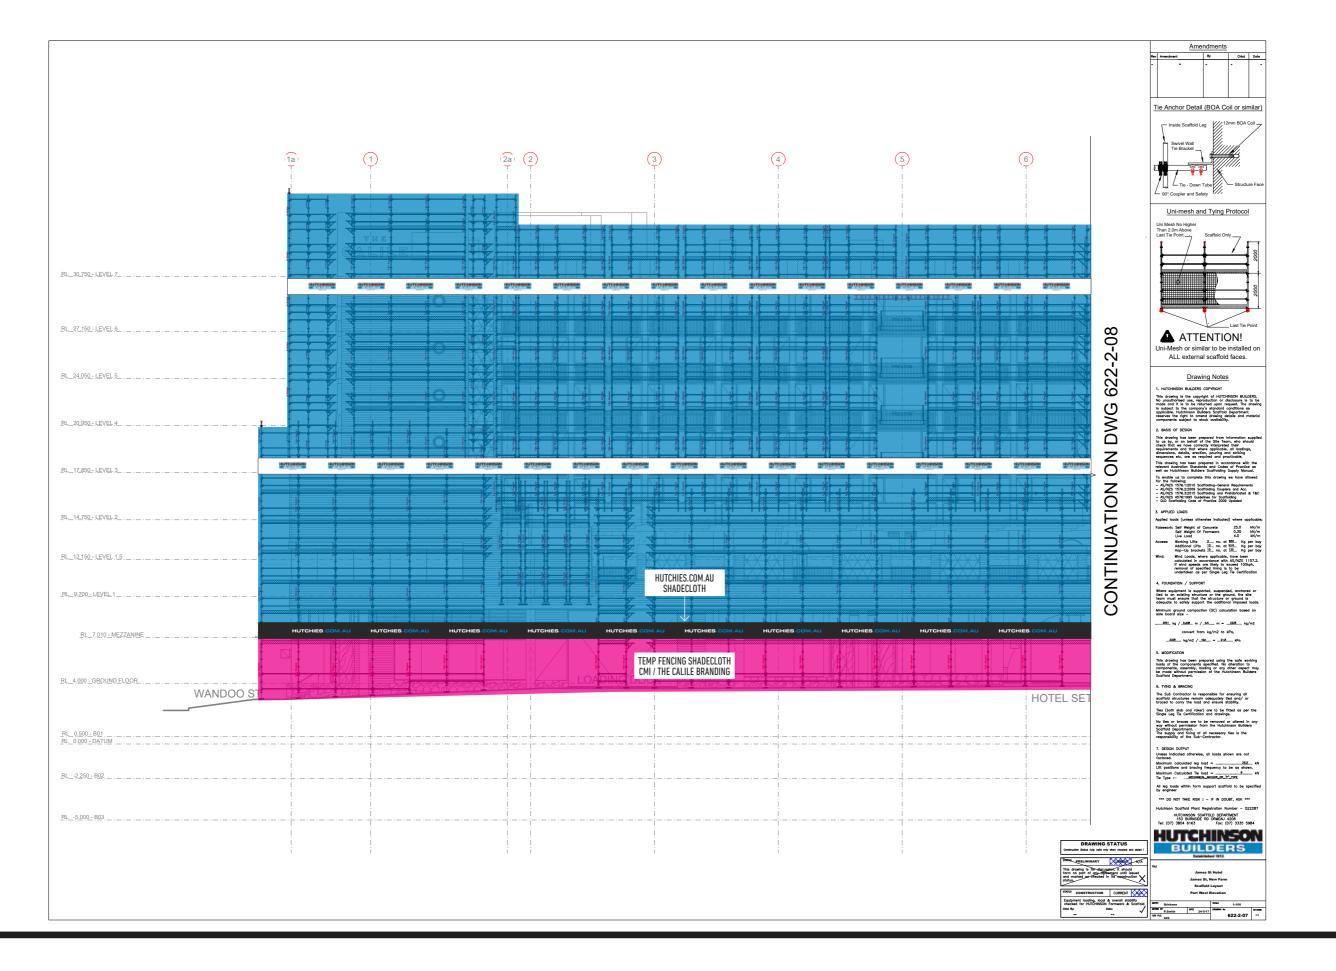

|                                                                              |
|                        | SCALE @ A1         | DATE                 | DRAWN        |                                                                              |
|                        | 1:100              | FEB 2017             | HM           |                                                                              |
|                        | PROJECT No<br>1713 | DRAWING No<br>WD-302 | ISSUE<br>A   |                                                                              |

Signage — West (Top) & South (Bottom)





# South Elevation (James Street)





# East Elevation Part 1 (Doggett Street)





# East Elevation Part 2 (Doggett Street)





## North Elevation (Wandoo Street)





# West Elevation Part 1 (Laneway)





# West Elevation Part 2 (Laneway)

### Revised Mock ups





If AdWrap-it supplies artwork prior to an order being placed AdWrap-it reserves the right to charge for artworking if the job does not proceed.

AdWrap-it Pty Ltd • 2/7-11 Ereton Drive • Arundel Qld 4214 T: 07 5500 5895 • F: 07 5563 9487 • www.adwrapit.com.au



**Brisbane 1** 

Package

Date







### 2 Jumpform Revision ΗV 11/01/2018 Drawn





Date

NOT TO SCALE

# P.M. Plummer Street / North Elevation

ΗV

Gantry & Scaffold

Revision

Drawn

1

16/05/2018

HUTCHIES / CLIENT BRANDING ON INSIDE CONTINUOUS PLY GANTRY WALLS

| G             |                         |                                                        |
|---------------|-------------------------|--------------------