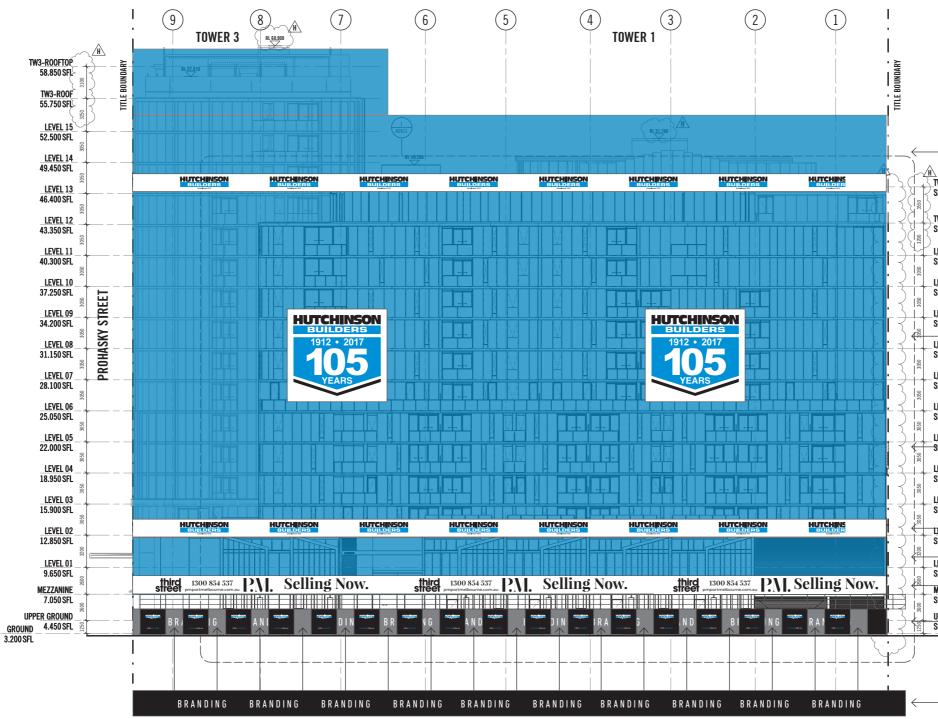

| G             |                         |                                                        |
|---------------|-------------------------|--------------------------------------------------------|
|               | <u>TW3-ROOF</u> TOP<br> |                                                        |
| 3100          | ξ                       |                                                        |
| $\rightarrow$ | <u></u>                 |                                                        |
| 3250          |                         |                                                        |
| $\leq$        | LEVEL 15                |                                                        |
| 3050          | SFL 52.500              |                                                        |
|               | LEVEL 14                |                                                        |
| 050           | SFL 49.450              | HUTCHINSON BUILDERS'                                   |
|               | LEVEL 13                | WHITE SHADE CLOTH BAND                                 |
| 3050          | SFL46.400               |                                                        |
| 30            | LEVEL 12                |                                                        |
| 3050          | SFL43.350               |                                                        |
| 30            | LEVEL 11                |                                                        |
|               | SFL40.300               |                                                        |
| 3050          | LEVEL 10                |                                                        |
|               | SFL37.250               |                                                        |
| 3050          | LEVEL 09                |                                                        |
|               | SFL 34.200              |                                                        |
| 3050          | LEVEL 08                |                                                        |
|               | SFL31.150               | HUTCHINSON BUILDERS'<br>Shield Mega Banner (10m X 10m) |
| 3050          | LEVEL 07                |                                                        |
|               | SFL28.100               |                                                        |
| 3050          | LEVEL 06                |                                                        |
|               | SFL25.050               |                                                        |
| 3050          |                         |                                                        |
|               | LEVEL 05<br>SFL 22.000  | HUTCHINSON BUILDERS'<br>Blue Shadecloth / Unimesh      |
| 3050          |                         |                                                        |
|               | LEVEL 04<br>SFL 18.950  |                                                        |
| 3050          |                         |                                                        |
| ·             | LEVEL 03<br>SFL 15.900  |                                                        |
| 3050          |                         | HUTCHINSON BUILDERS'                                   |
|               | LEVEL 02<br>SFL 12.850  | WHITE SHADE CLOTH BAND                                 |
| 3200          |                         | HUTCHINSON BUILDERS'                                   |
|               | LEVEL 01<br>SFL 9.650   | BLUE SHADECLOTH / UNIMESH                              |
| 2600          | MEZZANINE               | CLIENT / PROJECT<br>Branding on Vinyl / Mesh           |
|               | SFL7.050                |                                                        |
| 2600          | UPPER GROUND            | HUTCHIES / CLIENT BRANDING ON                          |
| 1250          | SFL4.450 GROUND         | HIT AND MISS PLY GANTRY WALLS                          |
| ľ             | SFL 3.200               |                                                        |