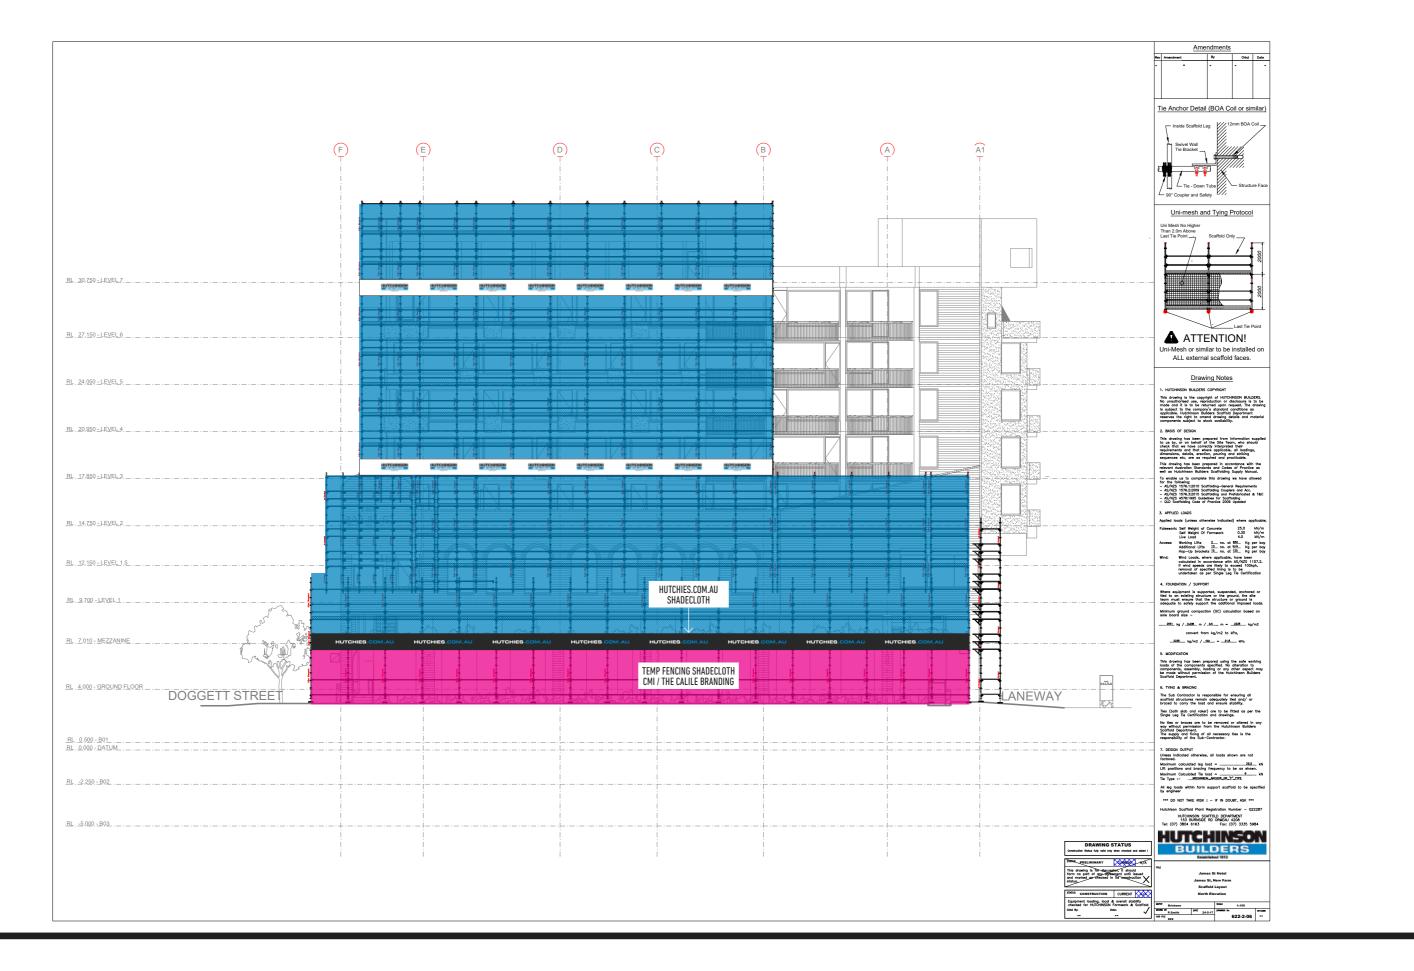

WING STATUS     | DRAWING              |              |                                                                              |
|                        | SCALE @ A1         | DATE                 | DRAWN        |                                                                              |
|                        | 1:100              | FEB 2017             | HM           |                                                                              |
|                        | PROJECT No<br>1713 | DRAWING No<br>WD-302 | ISSUE<br>A   |                                                                              |

Signage — West (Top) & South (Bottom)





# South Elevation (James Street)





# East Elevation Part 1 (Doggett Street)





# East Elevation Part 2 (Doggett Street)





## North Elevation (Wandoo Street)





# West Elevation Part 1 (Laneway)





# West Elevation Part 2 (Laneway)

### Revised Mock ups





If AdWrap-it supplies artwork prior to an order being placed AdWrap-it reserves the right to charge for artworking if the job does not proceed.

AdWrap-it Pty Ltd • 2/7-11 Ereton Drive • Arundel Qld 4214 T: 07 5500 5895 • F: 07 5563 9487 • www.adwrapit.com.au



**Brisbane 1** 

Package

Date







### 2 Jumpform Revision ΗV 11/01/2018 Drawn





Date

NOT TO SCALE

# P.M. Plummer Street / North Elevation

ΗV

Gantry & Scaffold

Revision

Drawn

1

16/05/2018

HUTCHIES / CLIENT BRANDING ON INSIDE CONTINUOUS PLY GANTRY WALLS

| G             |                         |                                                        |
|---------------|------