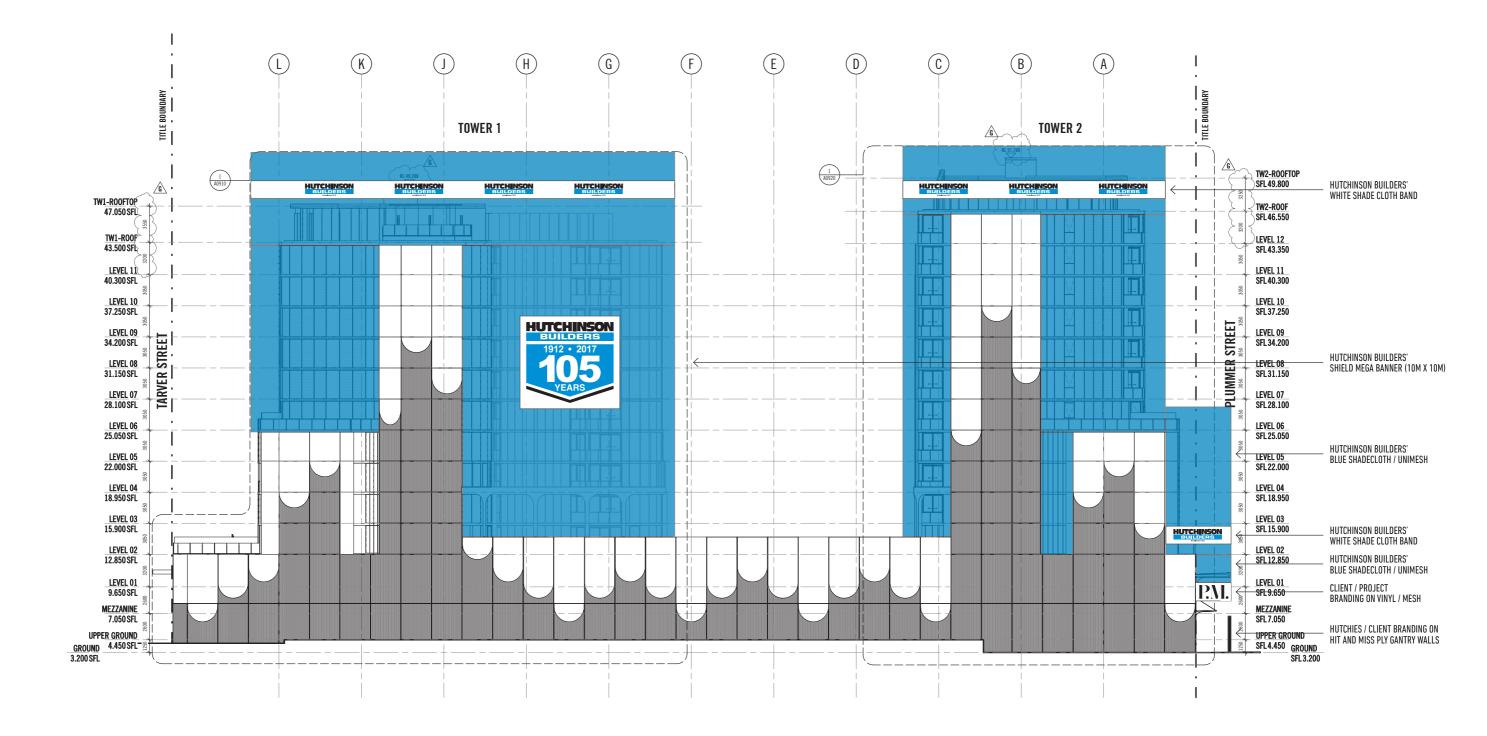

# P.M. Plummer Street / South Elevation

Revision

Drawn

1

ΗV

|                                               | WHITE SHADE CLUTH DAND                                              |
|-----------------------------------------------|---------------------------------------------------------------------|
| W1- <u>R00F</u> T0P<br>SFL 47.050             |                                                                     |
| W1- <u>ROOF</u><br>SFL 43.500                 |                                                                     |
| <u>EVEL 11</u><br>SFL 40.300                  |                                                                     |
| <u>EVEL 10</u><br>SFL 37.250                  |                                                                     |
| <u>EVEL 09</u><br>SFL 34.200                  | HUTCHINSON BUILDERS                                                 |
| <u>EVEL 08</u><br>SFL 31.150                  | SHIELD MEGA BANNER (10M X 10M)                                      |
| <u>EVEL 07</u><br>SFL28.100                   |                                                                     |
| <u>EVEL 06</u><br>SFL 25.050                  |                                                                     |
| EVEL 05                                       | HUTCHINSON BUILDERS'<br>Blue Shadecloth / Unimesh                   |
| EVEL 04<br>SFL 18.950                         |                                                                     |
| EVEL 03<br>SFL 15.900                         |                                                                     |
| EVEL 02                                       | HUTCHINSON BUILDERS'<br>White shade cloth band                      |
| SFL 12.850                                    | HUTCHINSON BUILDERS'                                                |
| <u>EVEL 01</u><br>SFL 9.650                   | BLUE SHADECLOTH / UNIMESH<br>CLIENT / PROJECT                       |
| MEZZANINE<br>SFL 7.050                        | BRANDING ON VINYL / MESH                                            |
| JPPER GROUND<br>SFL 4.450 GROWND<br>SFL 3.200 | HUTCHIES / CLIENT BRANDING ON<br>HIT AND MISS PLY GANTRY WALLS      |
|                                               |                                                                     |
|                                               | HUTCHIES / CLIENT BRANDING ON<br>INSIDE CONTINUOUS PLY GANTRY WALLS |

HUTCHINSON BUILDERS'

WHITE SHADE CLOTH BAND

Gantry & Scaffold

16/05/2018

Date

NOT TO SCALE