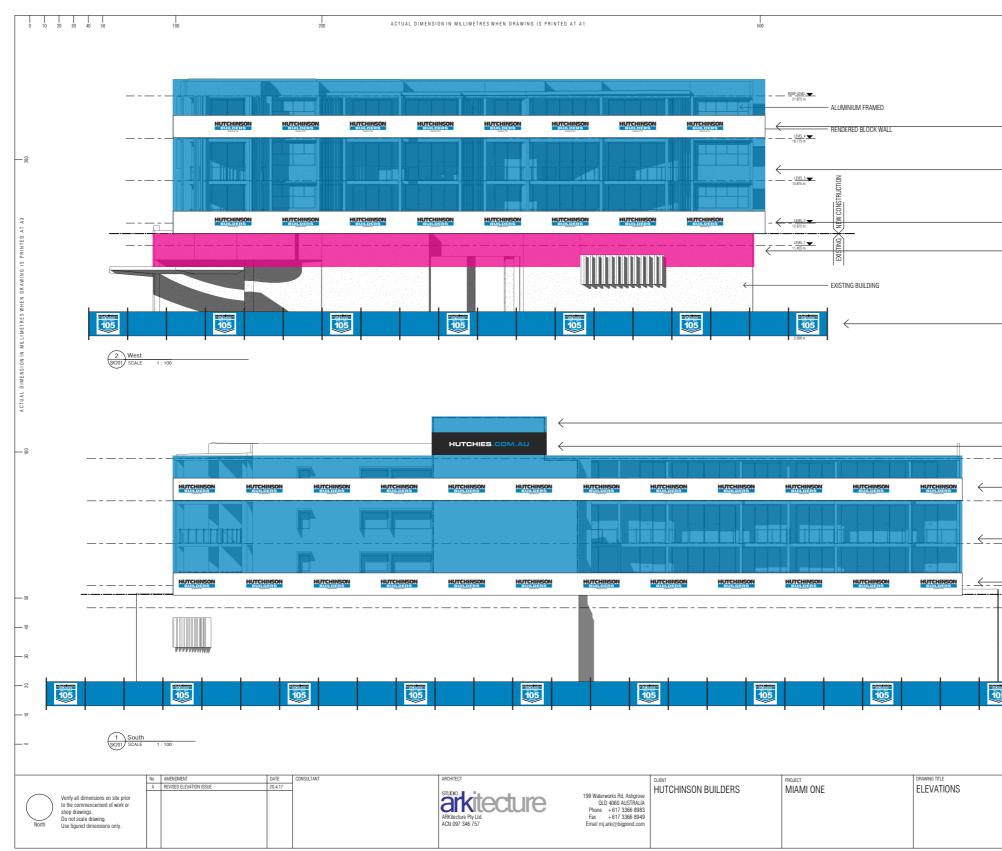

# Signage — East (Top) & North (Bottom)





|                        |                    |                      |              | HUTCHINSON BUILDERS'                                                         |
|------------------------|--------------------|----------------------|--------------|------------------------------------------------------------------------------|
|                        |                    |                      |              | WHITE AIR FLOW MESH                                                          |
|                        |                    |                      |              | <br>HUTCHINSON BUILDERS'<br>Blue Shadecloth                                  |
|                        |                    |                      |              | <br>HUTCHINSON BUILDERS'<br>White Air Flow Mesh