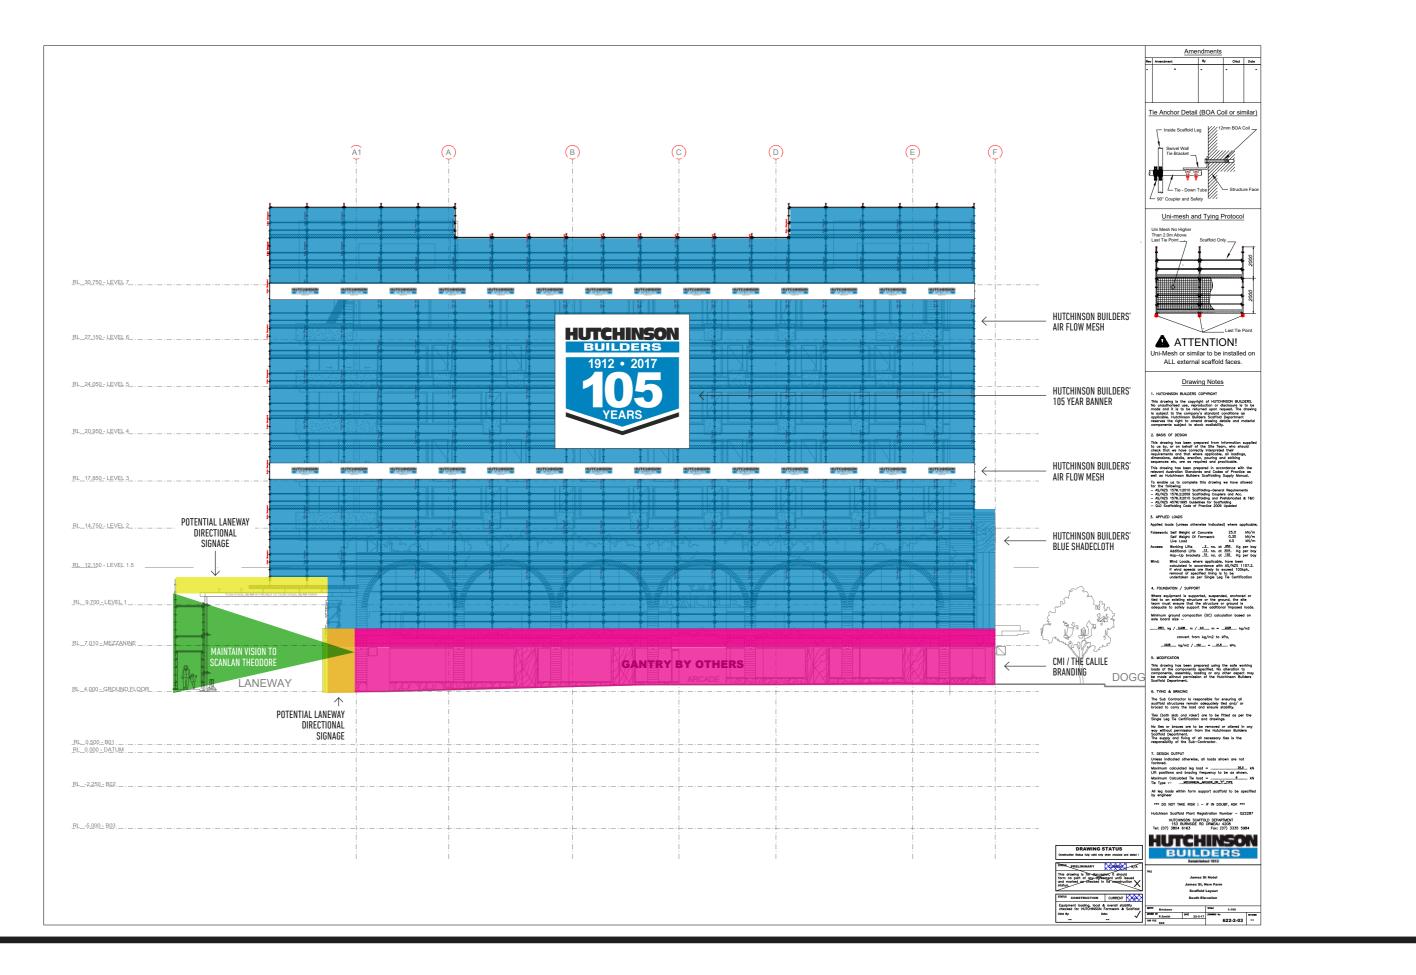

|              |                                                                              |
|                        | DRAWING STATUS     | DRAWING              |              |                                                                              |
|                        | SCALE @ A1         | DATE                 | DRAWN        |                                                                              |
|                        | 1:100              | FEB 2017             | HM           |                                                                              |
|                        | PROJECT No<br>1713 | DRAWING No<br>WD-302 | ISSUE<br>A   |                                                                              |

Signage — West (Top) & South (Bottom)





# South Elevation (James Street)





# East Elevation Part 1 (Doggett Street)





# East Elevation Part 2 (Doggett Street)





## North Elevation (Wandoo Street)





# West Elevation Part 1 (Laneway)





# West Elevation Part 2 (Laneway)

### Revised Mock ups





If AdWrap-it supplies artwork prior to an order being placed AdWrap-it reserves the right to charge for artworking if the job does not proceed.

AdWrap-it Pty Ltd • 2/7-11 Ereton Drive • Arundel Qld 4214 T: 07 5500 5895 • F: 07 5563 9487 • www.adwrapit.com.au



**Brisbane 1** 

Package

Date







### 2 Jumpform Revision ΗV 11/01/2018 Drawn





Date

NOT TO SCALE

# P.M. Plummer Street / North Elevation

ΗV

Gantry & Scaffold

Revision

Drawn

1

16/05/2018

HUTCHIES / CLIENT BRANDING ON INSIDE CONTINUOUS PLY GANTRY W