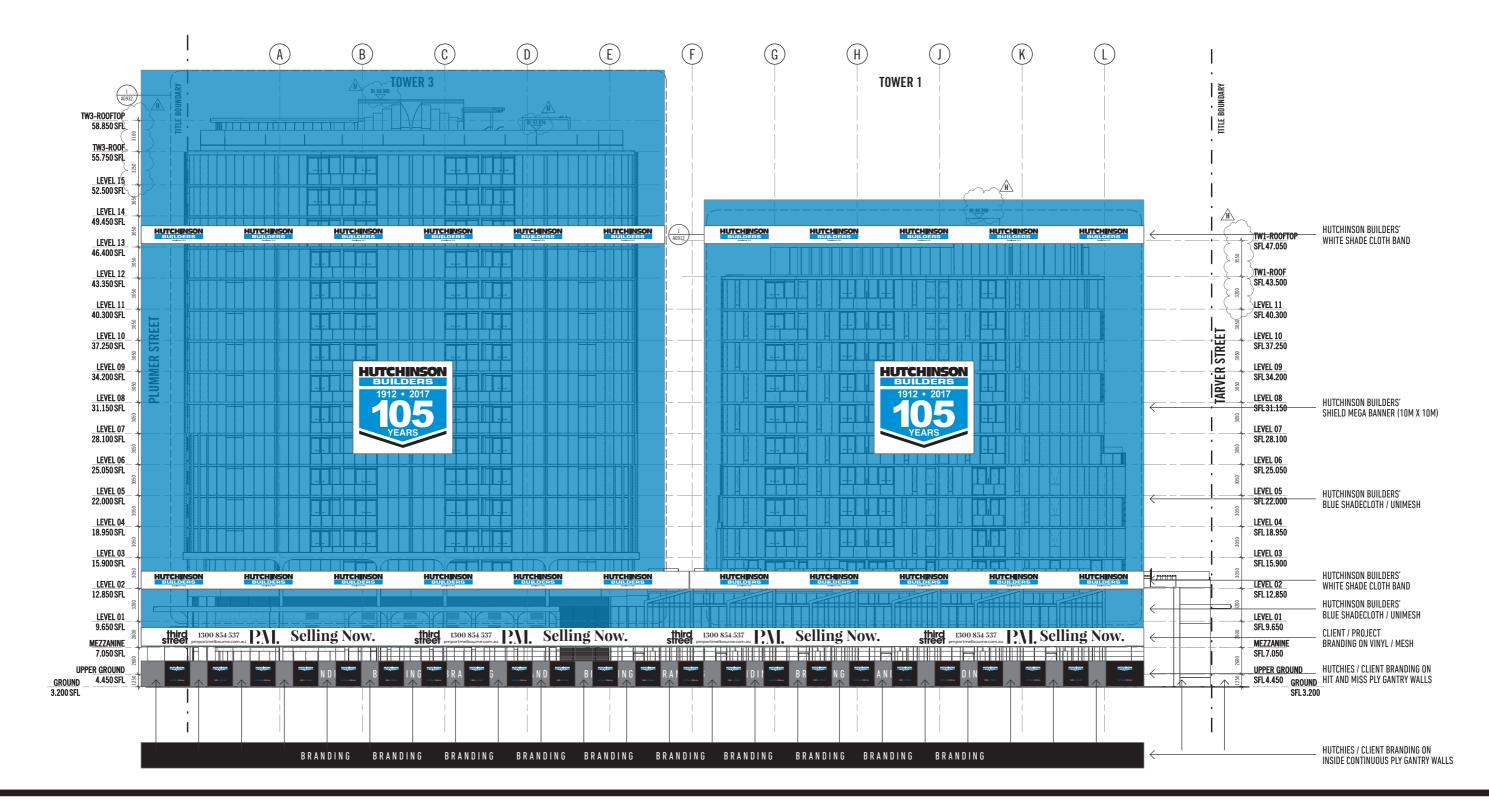

# P.M. Plummer Street / North Elevation

ΗV

Gantry & Scaffold

Revision

Drawn

1

16/05/2018

HUTCHIES / CLIENT BRANDING ON INSIDE CONTINUOUS PLY GANTRY WALLS

| G             |                         |                                                        |
|---------------|-------------------------|--------------------------------------------------------|
|               | <u>TW3-ROOF</u> TOP<br> |                                                        |
| 3100          | ξ                       |                                                        |
| $\rightarrow$ | <u></u>                 |                                                        |
| 3250          |                         |                                                        |
| $\leq$        | LEVEL 15                |                                                        |
| 3050          | SFL 52.500              |                                                        |
|               | LEVEL 14                |                                                        |
| 050           | SFL 49.450              | HUTCHINSON BUILDERS'                                   |
|               | LEVEL 13                | WHITE SHADE CLOTH BAND                                 |
| 3050          | SFL46.400               |                                                        |
| 30            | LEVEL 12                |                                                        |
| 3050          | SFL43.350               |                                                        |
| 30            | LEVEL 11                |                                                        |
|               | SFL40.300               |                                                        |
| 3050          | LEVEL 10                |                                                        |
|               | SFL37.250               |                                                        |
| 3050          | LEVEL 09                |                                                        |
|               | SFL 34.200              |                                                        |
| 3050          | LEVEL 08                |                                                        |
|               | SFL31.150               | HUTCHINSON BUILDERS'<br>Shield Mega Banner (10m X 10m) |
| 3050          | LEVEL 07                |                                                        |
|               | SFL28.100               |                                                        |
| 3050          | LEVEL 06                |                                                        |
|               | SFL25.050               |                                                        |
| 3050          |                         |                                                        |
|               | LEVEL 05<br>SFL 22.000  | HUTCHINSON BUILDERS'<br>Blue Shadecloth / Unimesh      |
| 3050          |                         |                                                        |
|               | LEVEL 04<br>SFL 18.950  |                                                        |
| 3050          |                         |                                                        |
| ·             | LEVEL 03<br>SFL 15.900  |                                                        |
| 3050          |                         | HUTCHINSON BUILDERS'                                   |
|               | LEVEL 02<br>SFL 12.850  | WHITE SHADE CLOTH BAND                                 |
| 3200          |                         | HUTCHINSON BUILDERS'                                   |
|               | LEVEL 01<br>SFL 9.650   | BLUE SHADECLOTH / UNIMESH                              |
| 2600          | MEZZANINE               | CLIENT / PROJECT<br>Branding on Vinyl / Mesh           |
|               | SFL7.050                |                                                        |
| 2600          | UPPER GROUND            | HUTCHIES / CLIENT BRANDING ON                          |
| 1250          | SFL4.450 GROUND         | HIT AND MISS PLY GANTRY WALLS                          |
| ľ             | SFL 3.200               |                                                        |